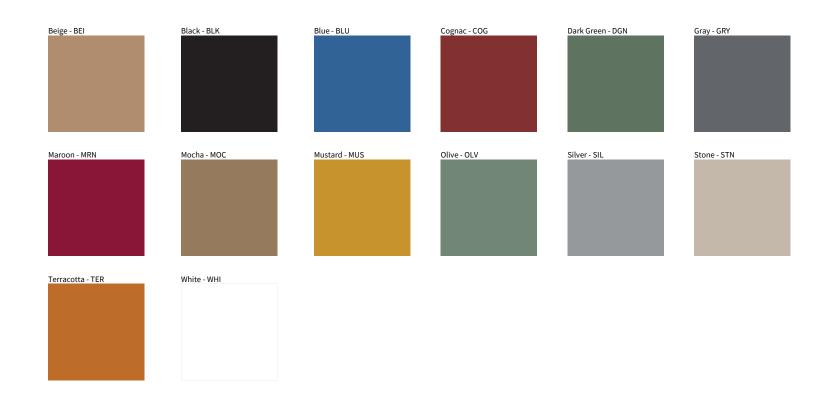

## **MARIOLA SUSPENSION**

| PROJECT  |
|----------|
| TYPE     |
| NOTES    |
| QUANTITY |
| DATE     |

Digital: Not all screens are calibrated the same, and therefore, colors will appear differently between screens. Physical: When texture is involved, there will be variations in color, character and tone within a product series and between product families.